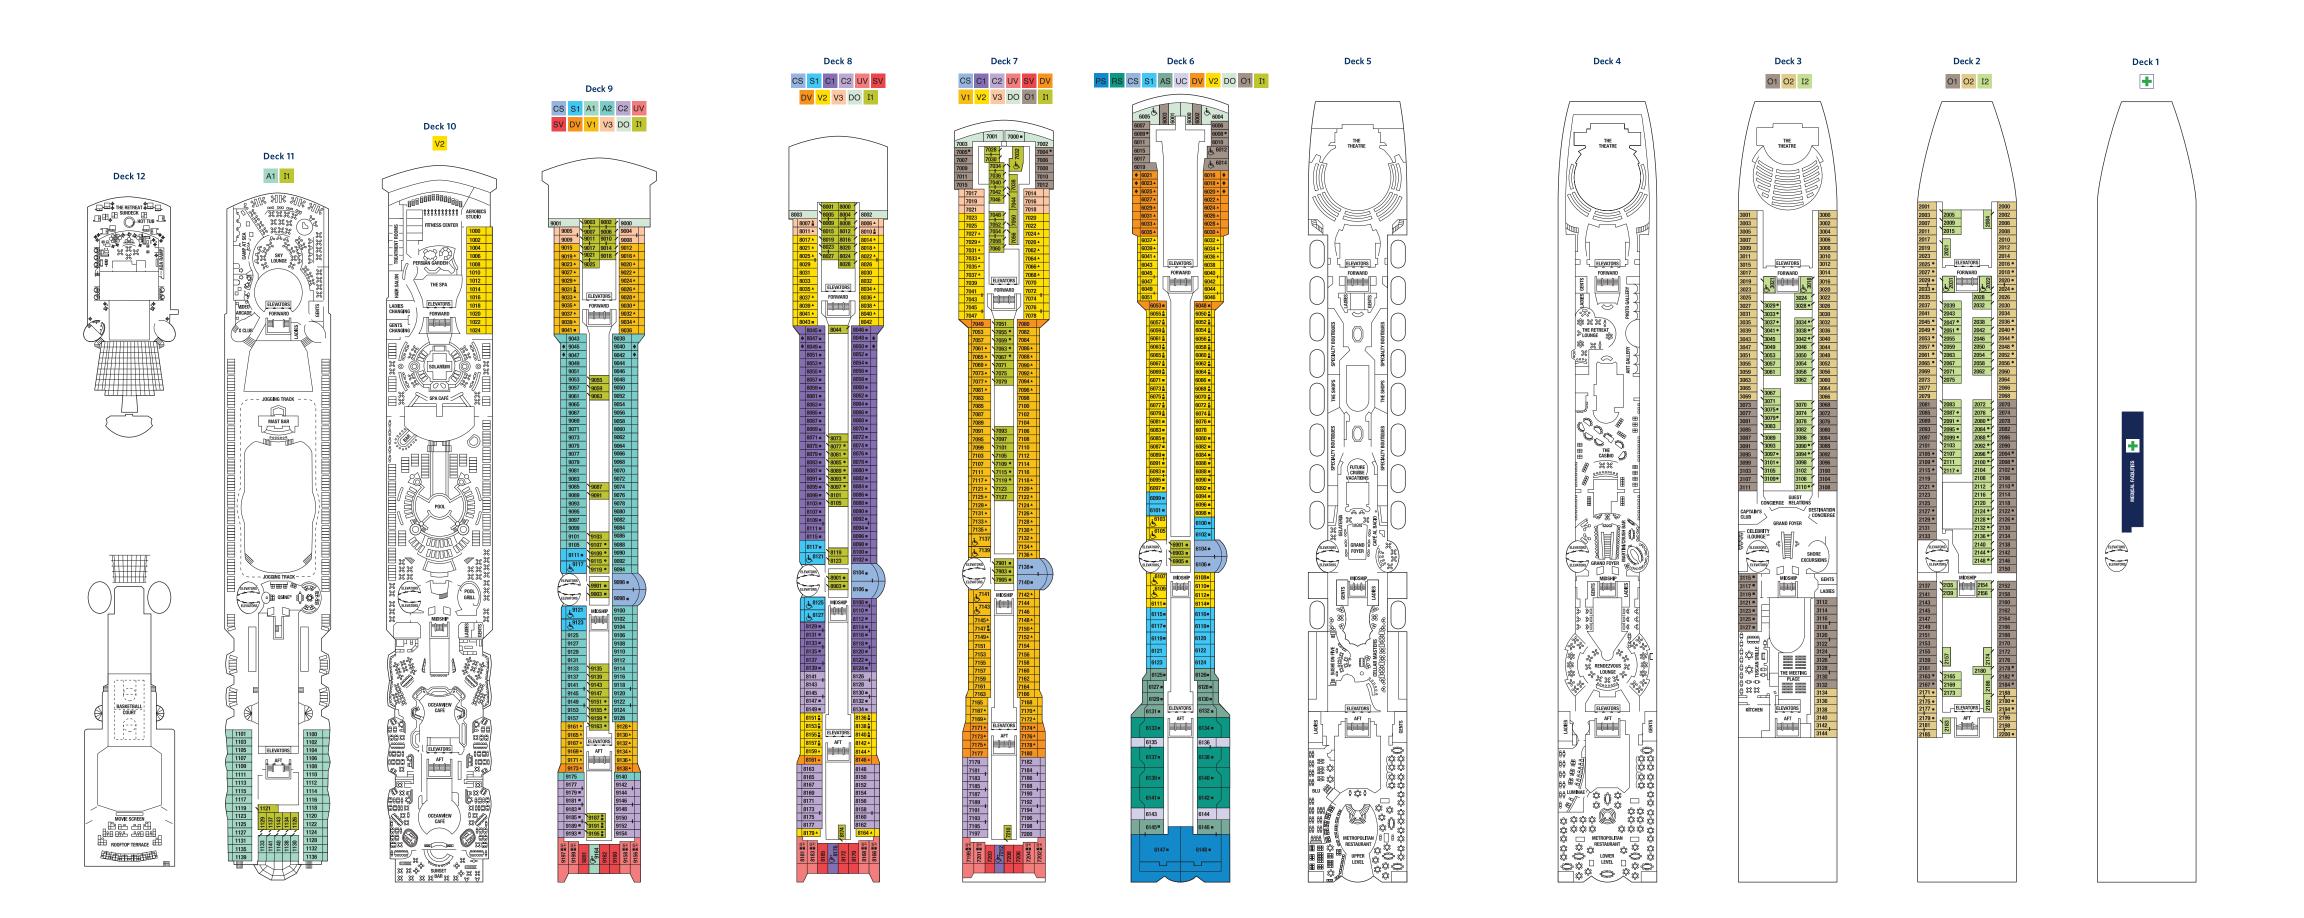

| PS | Penthouse Suite | C1 | Concierge Class 1        | 2C | Veranda Stateroom 2C   | 10 | Inside Stateroom 10 | + | Medical Facility - Deck 1                                   |
|----|-----------------|----|--------------------------|----|------------------------|----|---------------------|---|-------------------------------------------------------------|
| RS | Royal Suite     | C2 | Concierge Class 2        | 4  | Ocean View Stateroom 4 | 11 | Inside Stateroom 11 |   | Located by Mid-Ship Elevators                               |
| CS | Celebrity Suite | C3 | Concierge Class 3        | 5  | Ocean View Stateroom 5 | 12 | Inside Stateroom 12 |   | Single Sofa Bed                                             |
| S1 | Sky Suite 1     | FV | Family Veranda Stateroom | 6  | Ocean View Stateroom 6 |    |                     |   | One Upper Berth                                             |
| S2 | Sky Suite 2     | sv | Sunset Veranda Stateroom | 7  | Ocean View Stateroom 7 |    |                     | • | Two Upper Berths                                            |
| A1 | AquaClass® 1    | 2A | Veranda Stateroom 2A     | 8  | Ocean View Stateroom 8 |    |                     |   | Connecting Staterooms                                       |
| A2 | AquaClass 2     | 2B | Veranda Stateroom 2B     | 9  | Inside Stateroom 9     |    |                     |   | Inside Stateroom Door Location                              |
|    |                 |    |                          |    |                        |    |                     | ڦ | Wheelchair Accessible Stateroom<br>Featuring Roll-In Shower |