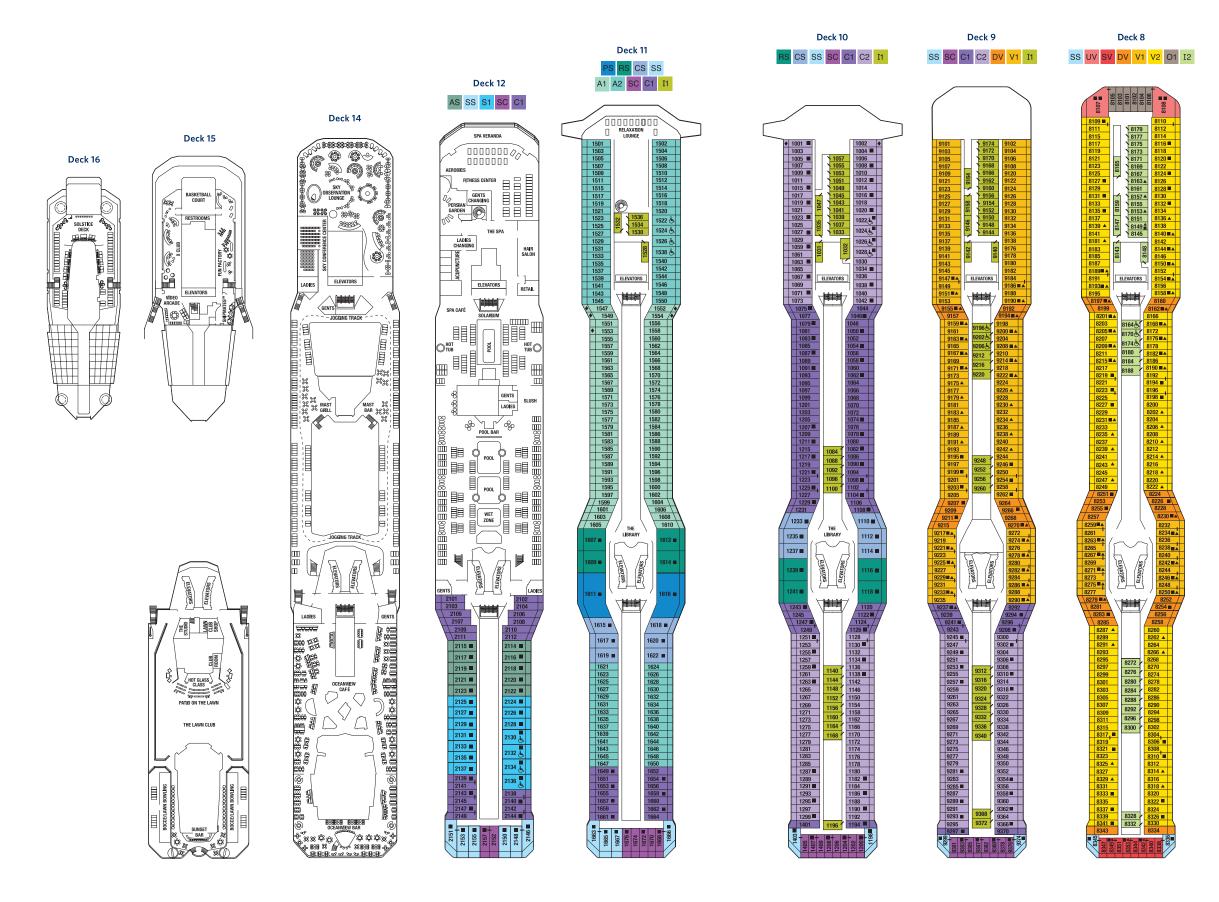

Deck 2 + MEDICAL FACILITIES SHOLVATORS

PS Penthouse Suite RS Roval Suite CS Celebrity Suite S1 Sky Suite 1 s2 Sky Suite 2 AquaClass<sup>®</sup> 1 A1 A2 AquaClass 2

Concierce Class 1 Concierge Class 2 C2 Concierce Class 3 C3 Family Veranda Stateroom Sunset Veranda Stateroom Veranda Stateroom 1A 1B Veranda Stateroom 1B

1C Veranda Stateroom 1C Veranda Stateroom 2A 2A 2B Veranda Stateroom 2B 2C Veranda Stateroom 2C 2D Veranda Stateroom 2D Ocean View Stateroom 7 7 8 Ocean View Stateroom 8 9 Inside Stateroom 9
10 Inside Stateroom 10
11 Inside Stateroom 11
12 Inside Stateroom 12

Hedical Facility - Deck 2 Located by Mid-Ship Elevators Single Sofa Bed One Upper Berth Connecting Staterooms Inside Stateroom Door Location Wheelchair Accessible Stateroom Featuring Roll-In Shower