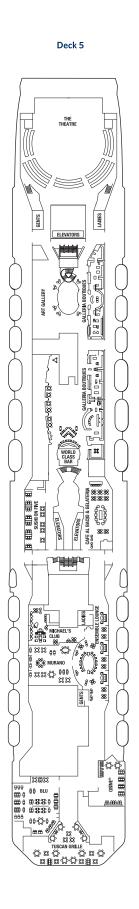

Deck 2 + MEDICAL FACILITIES SHOLVATORS

PS Penthouse Suite RS Roval Suite CS Celebrity Suite S1 Sky Suite 1 s2 Sky Suite 2 AquaClass<sup>®</sup> 1 A1 A2 AquaClass 2

Concierce Class 1 Concierge Class 2 C2 Concierce Class 3 C3 Family Veranda Stateroom Sunset Veranda Stateroom Veranda Stateroom 1A 1B Veranda Stateroom 1B

1C Veranda Stateroom 1C Veranda Stateroom 2A 2A 2B Veranda Stateroom 2B 2C Veranda Stateroom 2C 2D Veranda Stateroom 2D Ocean View Stateroom 7 7 8 Ocean View Stateroom 8 9 Inside Stateroom 9
10 Inside Stateroom 10
11 Inside Stateroom 11
12 Inside Stateroom 12

Hedical Facility - Deck 2 Located by Mid-Ship Elevators Single Sofa Bed One Upper Berth Connecting Staterooms Inside Stateroom Door Location Wheelchair Accessible Stateroom Featuring Roll-In Shower