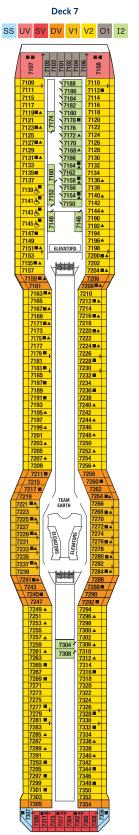

Deck 2 + MEDICAL FACILITIES SHOLVATORS

PS Penthouse Suite RS Roval Suite CS Celebrity Suite S1 Sky Suite 1 s2 Sky Suite 2 AquaClass<sup>®</sup> 1 A1 A2 AquaClass 2

Concierce Class 1 Concierge Class 2 C2 Concierce Class 3 C3 Family Veranda Stateroom Sunset Veranda Stateroom Veranda Stateroom 1A 1B Veranda Stateroom 1B

1C Veranda Stateroom 1C Veranda Stateroom 2A 2A 2B Veranda Stateroom 2B 2C Veranda Stateroom 2C 2D Veranda Stateroom 2D Ocean View Stateroom 7 7 8 Ocean View Stateroom 8 9 Inside Stateroom 9
10 Inside Stateroom 10
11 Inside Stateroom 11
12 Inside Stateroom 12

Hedical Facility - Deck 2 Located by Mid-Ship Elevators Single Sofa Bed One Upper Berth Connecting Staterooms Inside Stateroom Door Location Wheelchair Accessible Stateroom Featuring Roll-In Shower