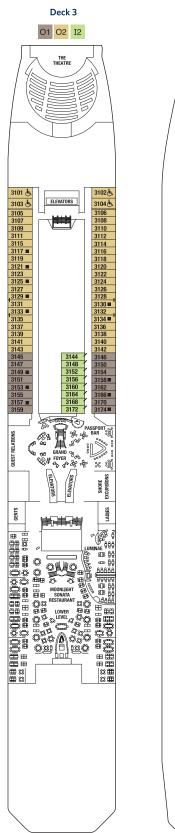

Deck 2 + MEDICAL FACILITIES SHOLVATORS

PS Penthouse Suite RS Roval Suite CS Celebrity Suite S1 Sky Suite 1 s2 Sky Suite 2 AquaClass<sup>®</sup> 1 A1 A2 AquaClass 2

Concierce Class 1 Concierge Class 2 C2 Concierce Class 3 C3 Family Veranda Stateroom Sunset Veranda Stateroom Veranda Stateroom 1A 1B Veranda Stateroom 1B

1C Veranda Stateroom 1C Veranda Stateroom 2A 2A 2B Veranda Stateroom 2B 2C Veranda Stateroom 2C 2D Veranda Stateroom 2D Ocean View Stateroom 7 7 8 Ocean View Stateroom 8 9 Inside Stateroom 9
10 Inside Stateroom 10
11 Inside Stateroom 11
12 Inside Stateroom 12

Hedical Facility - Deck 2 Located by Mid-Ship Elevators Single Sofa Bed One Upper Berth Connecting Staterooms Inside Stateroom Door Location Wheelchair Accessible Stateroom Featuring Roll-In Shower