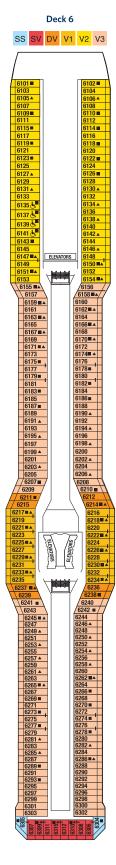

Deck 2 + MEDICAL FACILITIES SHOLVATORS

PS Penthouse Suite RS Roval Suite CS Celebrity Suite S1 Sky Suite 1 s2 Sky Suite 2 AquaClass<sup>®</sup> 1 A1 A2 AquaClass 2

Concierce Class 1 Concierge Class 2 C2 Concierce Class 3 C3 Family Veranda Stateroom Sunset Veranda Stateroom Veranda Stateroom 1A 1B Veranda Stateroom 1B

1C Veranda Stateroom 1C Veranda Stateroom 2A 2A 2B Veranda Stateroom 2B 2C Veranda Stateroom 2C 2D Veranda Stateroom 2D Ocean View Stateroom 7 7 8 Ocean View Stateroom 8 9 Inside Stateroom 9
10 Inside Stateroom 10
11 Inside Stateroom 11
12 Inside Stateroom 12

Hedical Facility - Deck 2 Located by Mid-Ship Elevators Single Sofa Bed One Upper Berth Connecting Staterooms Inside Stateroom Door Location Wheelchair Accessible Stateroom Featuring Roll-In Shower