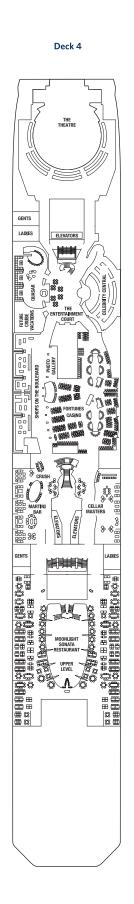

Deck 2 + MEDICAL FACILITIES SHOLVATORS

PS Penthouse Suite RS Roval Suite CS Celebrity Suite S1 Sky Suite 1 s2 Sky Suite 2 AquaClass<sup>®</sup> 1 A1 A2 AquaClass 2

Concierce Class 1 Concierge Class 2 C2 Concierce Class 3 C3 Family Veranda Stateroom Sunset Veranda Stateroom Veranda Stateroom 1A 1B Veranda Stateroom 1B

1C Veranda Stateroom 1C Veranda Stateroom 2A 2A 2B Veranda Stateroom 2B 2C Veranda Stateroom 2C 2D Veranda Stateroom 2D Ocean View Stateroom 7 7 8 Ocean View Stateroom 8 9 Inside Stateroom 9
10 Inside Stateroom 10
11 Inside Stateroom 11
12 Inside Stateroom 12

Hedical Facility - Deck 2 Located by Mid-Ship Elevators Single Sofa Bed One Upper Berth Connecting Staterooms Inside Stateroom Door Location Wheelchair Accessible Stateroom Featuring Roll-In Shower